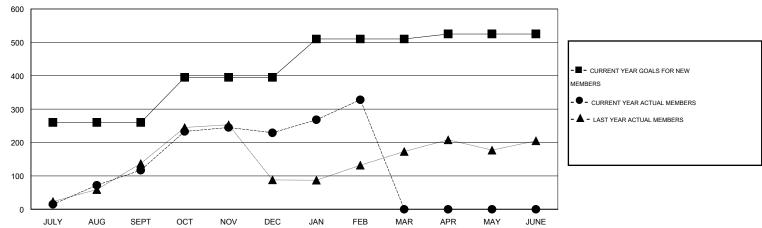

#### GOALS AND ACTUAL MEMBERS CUMULATIVE

| DROPPED CLUBS: 0  DROPPED MEMBERS |               | 80 CLUBS OF 119 ADDED 1 OR MORE<br>NEW MEMBERS |                                       | ON<br>3,805 (82.11%)<br>829 (17.89%) |              |
|-----------------------------------|---------------|------------------------------------------------|---------------------------------------|--------------------------------------|--------------|
| DECEASED  CLUB CANCELLED  OTHER   | 8<br>0<br>198 | CLICK HERE FOR HEALTH. ASSESSMENT DATA         | FAMILY UNIT MEMBERS HEAD OF HOUSEHOLD |                                      | 1,564<br>743 |
| TOTAL                             | 206           |                                                | NON-HEAD OF HOUSEHOLD                 |                                      | 821          |