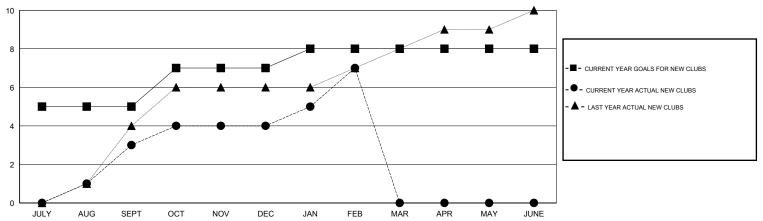

CT/NOV/DEC   | 2                | 1                   | 0                          | 1                           | OCT/NOV/DEC           | 135                | 173                        | 61                           | 112                         |
| JAN/FEB/MAR   | 1                | 3                   | 0                          | 3                           | JAN/FEB/MAR           | 115                | 130                        | 31                           | 99                          |
| APR/MAY/JUNE  | 0                | 0                   | 0                          | 0                           | APR/MAY/JUNE          | 15                 | 0                          | 0                            | 0                           |

### GOALS AND ACTUAL NEW CLUBS CUMULATIVE



#### GOALS AND ACTUAL MEMBERS CUMULATIVE



| DROPPED CLUBS: 0  DROPPED MEMBERS |               | 80 CLUBS OF 119 ADDED 1 OR MORE<br>NEW MEMBERS |                                       | ON<br>3,805 (82.11%)<br>829 (17.89%) |              |
|-----------------------------------|---------------|------------------------------------------------|---------------------------------------|--------------------------------------|--------------|
| DECEASED  CLUB CANCELLED  OTHER   | 8<br>0<br>198 | CLICK HERE FOR HEALTH. ASSESSMENT DATA         | FAMILY UNIT MEMBERS HEAD OF HOUSEHOLD |                                      | 1,564<br>743 |
| TOTAL                             | 206           |                                                | NON-HEAD OF HOUSEHOLD                 |